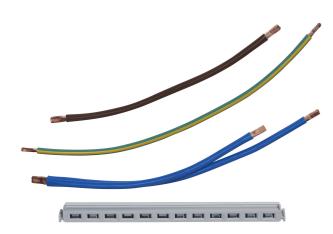

## List No. 9120/1S STARBREAKER

Starbreaker SPD/Main Switch Busbar Kit +8

- 12 Module busbar kit
- For 8 way main switch incomer
- Includes flexible links
- Includes integral SPD connections

| Product Specification Data | Revision Date: 15/10/2021 |
|----------------------------|---------------------------|
| CE Conformity              | Yes                       |
| WEEE Symbol                | Yes                       |
| UKCA Conformity            | Yes                       |