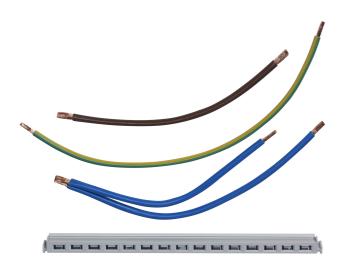

## List No. 9150/1S STARBREAKER

Starbreaker SPD/Main Switch Busbar Kit +11

- 15 Module busbar kit
- For 11 way main switch incomer
- Includes flexible links
- Includes integral SPD connections

| Product Specification Data | Revision Date: 15/10/2021 |
|----------------------------|---------------------------|
| CE Conformity              | Yes                       |
| WEEE Symbol                | Yes                       |
| UKCA Conformity            | Yes                       |