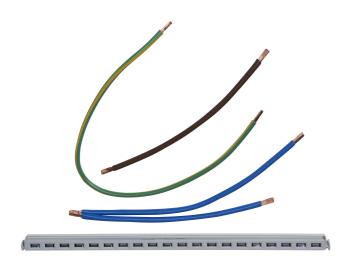

## List No. 9200/1S STARBREAKER

Starbreaker SPD/Main Switch Busbar Kit +16

- 20 Module busbar kit
- For 16 way main switch incomer
- Includes flexible links
- Includes integral SPD connections

| Product Specification Data | Revision Date: 15/10/2021 |
|----------------------------|---------------------------|
| CE Conformity              | Yes                       |
| WEEE Symbol                | Yes                       |
| UKCA Conformity            | Yes                       |