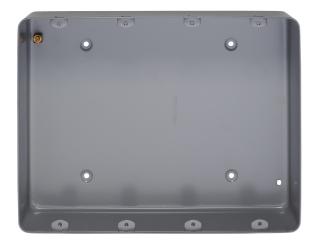

## List No. 9209/24PBG ROCKERGRID

24 Gang Surface/Flush Box Without Knockouts

- For use With Capital Grid Plates
- Fitted With Earth Terminal
- 20mm and 25mm Knockouts

| Product Specification Data      | Revision Date: 15/10/2021              |
|---------------------------------|----------------------------------------|
| Terminal Capacity E             | 3 x 2.5 mm <sup>2</sup>                |
| LRV Value                       | 34                                     |
| CE Conformity                   | Yes                                    |
| UKCA Conformity                 | Yes                                    |
| Mounting method                 | Flush mounted (plaster)                |
| Shape                           | Rectangular                            |
| Construction type               | Built-in installation box (device box) |
| Model                           | Single                                 |
| Length                          | 254 mm                                 |
| Width                           | 194 mm                                 |
| Depth                           | 40 mm                                  |
| For number of electric fittings | 24                                     |
| Mounting switching equipment    | Screwing                               |
| With screws                     | No                                     |
| Material                        | Steel                                  |
| Halogen free                    | Yes                                    |
| Surface protection              | Other                                  |
| Colour                          | Grey                                   |
| Cover model                     | None                                   |
| Cover attachment                | Screwed                                |