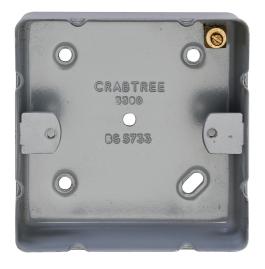

## List No. 9221/PBG CAPITAL

Surface Mounted Replacement Box 1 Gang Flush 36mm

Accepts 1 Gang Accessory

| Product Specification Data                      | Revision Date: 08/03/202 |
|-------------------------------------------------|--------------------------|
| Product Standard/s                              | BS 5733                  |
| LRV Value                                       | 74                       |
| CE Conformity                                   | Yes                      |
| UKCA Conformity                                 | Yes                      |
| Assembly arrangement                            | Surface mounted housing  |
| Suitable for modular domestic switching devices | Yes                      |
| Number of units                                 | 1                        |
| Mounting direction                              | Vertical                 |
| Material                                        | Metal                    |
| Material quality                                | Other                    |
| Halogen free                                    | Yes                      |
| Surface protection                              | Other                    |
| Surface finishing                               | Glossy                   |
| Colour                                          | Grey                     |
| With cover frame                                | No                       |
| With cable entry                                | No                       |
| Degree of protection (IP)                       | IP2X                     |
| Depth of device                                 | 36 mm                    |