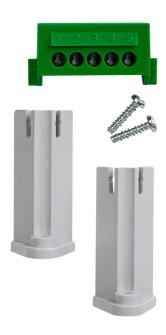

## List No. CBE3/EK

5 Way Earth Terminal Block for CBE/3 Enclosure

- Accessory for CBE/3
- · Add in earth terminal bar
- Colour coded green
- 5 Way, 10mm<sup>2</sup>

| Product Specification Data | Revision Date: 15/10/2021 |
|----------------------------|---------------------------|
| CE Conformity              | Yes                       |
| WEEE Symbol                | Yes                       |
| UKCA Conformity            | Yes                       |