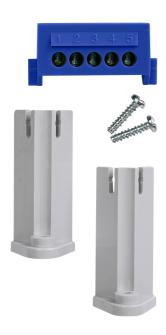

## List No. CBE3/NK

5 Way Neutral Terminal Block for CBE/3 Enclosure

- Accessory for CBE/3
- Add in neutral terminal bar
- Colour coded blue
- 5 Way, 10mm<sup>2</sup>

| Product Specification Data | Revision Date: 15/10/2021 |
|----------------------------|---------------------------|
| CE Conformity              | Yes                       |
| WEEE Symbol                | Yes                       |
| UKCA Conformity            | Yes                       |