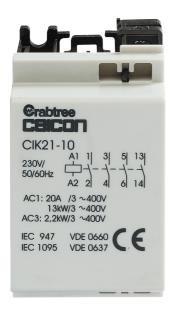

## List No. CIK21-10 MODULAR CONTROL DEVICES

Installation Contactor 20A 4NO 0NC AC/DC

- Accessory for all Crabtree sub-distribution boards (except Fusestar)
- Silent operation
- DIN Rail mountable
- Maximum main circuit terminal capacity = 4mm<sup>2</sup>

| Product Specification Data | Revision Date: 15/10/2 | 2021 |
|----------------------------|------------------------|------|
| Type of accessory          | Contact set            |      |
| Frequency                  | 50 - 60 Hz             |      |
| CE Conformity              | Yes                    |      |
| WEEE Symbol                | Yes                    |      |
| UKCA Conformity            | Yes                    |      |
| Amperage                   | 20 A                   |      |
| Pole Configuration         | 4NO 0NC                |      |
| Operating Voltage          | 230 V                  |      |