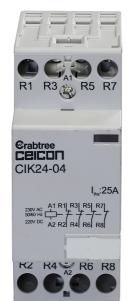

## List No. CIK24-04 MODULAR CONTROL DEVICES

Installation Contactor 24A 0NO 4NC AC/DC

- Accessory for all Crabtree sub-distribution boards (except Fusestar)
- Silent operation
- DIN Rail mountable
- Maximum main circuit terminal capacity = 4mm<sup>2</sup>

| Product Specification Data | Revision Date: 15/10 | /2021 |
|----------------------------|----------------------|-------|
| Type of accessory          | Contact set          |       |
| Frequency                  | 50 - 60 Hz           |       |
| CE Conformity              | Yes                  |       |
| WEEE Symbol                | Yes                  |       |
| UKCA Conformity            | Yes                  |       |
| Amperage                   | 24 A                 |       |
| Pole Configuration         | 0NO 4NC              |       |
| Operating Voltage          | 230 V                |       |