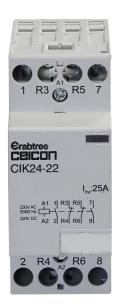

## List No. CIK24-22 MODULAR CONTROL DEVICES

Installation Contactor 24A 2NO 2NC AC/DC

- Accessory for all Crabtree sub-distribution boards (except Fusestar)
- Silent operation
- DIN Rail mountable
- Maximum main circuit terminal capacity = 4mm<sup>2</sup>

| Product Specification Data | Revision Date: 15/10/20 |
|----------------------------|-------------------------|
| Type of accessory          | Contact set             |
| Frequency                  | 50 - 60 Hz              |
| CE Conformity              | Yes                     |
| WEEE Symbol                | Yes                     |
| UKCA Conformity            | Yes                     |
| Amperage                   | 24 A                    |
| Pole Configuration         | 2NO 2NC                 |
| Operating Voltage          | 230 V                   |