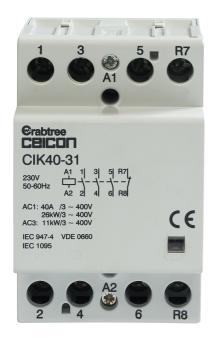

## List No. CIK40-31 MODULAR CONTROL DEVICES

Installation Contactor 40A 3NO 1NC AC/DC

- Accessory for all Crabtree sub-distribution boards (except Fusestar)
- Silent operation
- DIN Rail mountable
- Maximum main circuit terminal capacity = 16mm<sup>2</sup>

| Product Specification Data | Revision Date: 15/10/202 |
|----------------------------|--------------------------|
| Type of accessory          | Contact set              |
| Frequency                  | 50 - 60 Hz               |
| CE Conformity              | Yes                      |
| WEEE Symbol                | Yes                      |
| UKCA Conformity            | Yes                      |
| Amperage                   | 40 A                     |
| Pole Configuration         | 3NO 1NC                  |
| Operating Voltage          | 230 V                    |