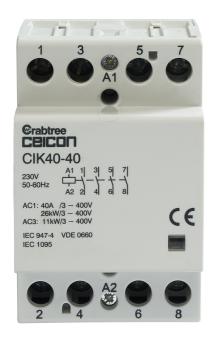

## List No. CIK40-40 MODULAR CONTROL DEVICES

Installation Contactor 40A 4NO 0NC AC/DC

- Accessory for all Crabtree sub-distribution boards (except Fusestar)
- Silent operation
- DIN Rail mountable
- Maximum main circuit terminal capacity = 16mm<sup>2</sup>

| Product Specification Data | Revision Date: 15/10/2 | 2021 |
|----------------------------|------------------------|------|
| Type of accessory          | Contact set            |      |
| Frequency                  | 50 - 60 Hz             |      |
| CE Conformity              | Yes                    |      |
| WEEE Symbol                | Yes                    |      |
| UKCA Conformity            | Yes                    |      |
| Amperage                   | 40 A                   |      |
| Pole Configuration         | 4NO 0NC                |      |
| Operating Voltage          | 230 V                  |      |