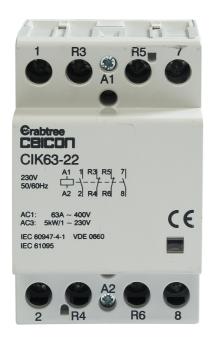

## List No. CIK63-22 MODULAR CONTROL DEVICES

Installation Contactor 63A 2NO 2NC AC/DC

- Accessory for all Crabtree sub-distribution boards (except Fusestar)
- Silent operation
- DIN Rail mountable
- Maximum main circuit terminal capacity = 16mm<sup>2</sup>

| Product Specification Data | Revision Date: 15/10/202 |
|----------------------------|--------------------------|
| Type of accessory          | Contact set              |
| Frequency                  | 50 - 60 Hz               |
| CE Conformity              | Yes                      |
| WEEE Symbol                | Yes                      |
| UKCA Conformity            | Yes                      |
| Amperage                   | 63 A                     |
| Pole Configuration         | 2NO 2NC                  |
| Operating Voltage          | 230 V                    |