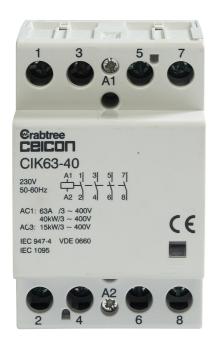

## List No. CIK63-40 MODULAR CONTROL DEVICES

Installation Contactor 63A 4NO 0NC AC/DC

- Accessory for all Crabtree sub-distribution boards (except Fusestar)
- Silent operation
- DIN Rail mountable
- Maximum main circuit terminal capacity = 16mm<sup>2</sup>

| Product Specification Data | Revision Date: 15/10/202 |
|----------------------------|--------------------------|
| Type of accessory          | Contact set              |
| Frequency                  | 50 - 60 Hz               |
| CE Conformity              | Yes                      |
| WEEE Symbol                | Yes                      |
| UKCA Conformity            | Yes                      |
| Amperage                   | 63 A                     |
| Pole Configuration         | 4NO 0NC                  |
| Operating Voltage          | 230 V                    |