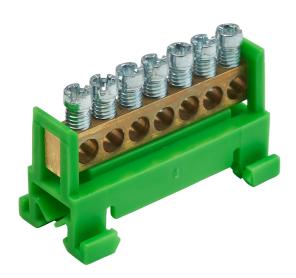

## **List No. CLEB07** LOADSTAR 7-Way DIN Earth Bar

- Accessory for Loadstar Distribution Boards
- DIN Rail mountable

| Product Specification Data | Revision Date: 15/10/2021 |
|----------------------------|---------------------------|
| Type of accessory          | Other                     |
| Terminal Capacity L&N      | 10 mm <sup>2</sup>        |
| CE Conformity              | Yes                       |
| WEEE Symbol                | Yes                       |
| UKCA Conformity            | Yes                       |