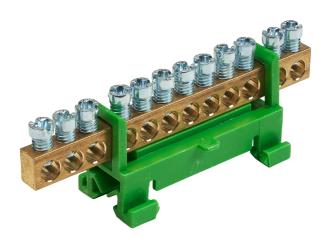

## List No. CLEB12

12-Way DIN Earth Bar

- Accessory for Loadstar Distribution Boards
- DIN Rail mountable

| Product Specification Data | Revision Date: 15/10/2021 |
|----------------------------|---------------------------|
| Type of accessory          | Other                     |
| Terminal Capacity L&N      | 10 mm²                    |
| CE Conformity              | Yes                       |
| WEEE Symbol                | Yes                       |
| UKCA Conformity            | Yes                       |