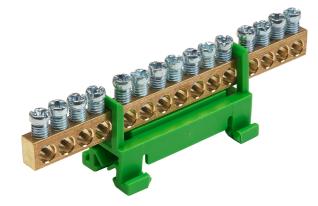

## List No. CLEB15 LOADSTAR

15-Way DIN Earth Bar

- Accessory for Loadstar Distribution Boards
- DIN Rail mountable

| Product Specification Data | Revision Date: 15/10/2021 |
|----------------------------|---------------------------|
| Type of accessory          | Other                     |
| Terminal Capacity L&N      | 10 mm <sup>2</sup>        |
| CE Conformity              | Yes                       |
| WEEE Symbol                | Yes                       |
| UKCA Conformity            | Yes                       |