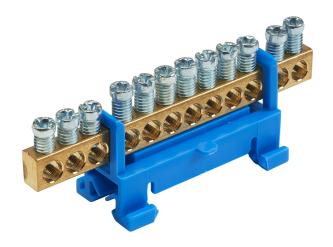

## List No. CLNB12

12-Way DIN Neutral Bar

- Accessory for Loadstar Distribution Boards
- DIN Rail mountable

| Product Specification Data | Revision Date: 15/10/2021 |
|----------------------------|---------------------------|
| Type of accessory          | Neutral terminal          |
| Terminal Capacity L&N      | 10 mm²                    |
| CE Conformity              | Yes                       |
| WEEE Symbol                | Yes                       |
| UKCA Conformity            | Yes                       |