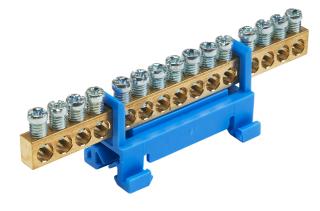

## List No. CLNB15 LOADSTAR 15-Way DIN Neutral Bar

- Accessory for Loadstar Distribution Boards
- DIN Rail mountable

| Product Specification Data | Revision Date: 15/10/2021 |
|----------------------------|---------------------------|
| Type of accessory          | Neutral terminal          |
| Terminal Capacity L&N      | 10 mm <sup>2</sup>        |
| CE Conformity              | Yes                       |
| WEEE Symbol                | Yes                       |
| UKCA Conformity            | Yes                       |