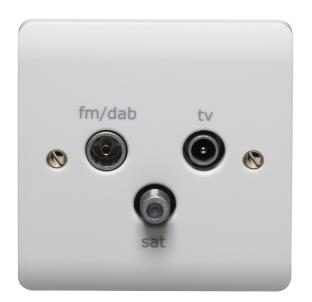

## List No. CR1231 INSTINCT COMMUNICATION & DATA

Triple TV/FM DAB/SAT Plate

- Curved Slimline Plate
- Multimedia Solution
- Indelible Laser Marking

| Product Specification Data  | Revision Date: 15/10/2021 |
|-----------------------------|---------------------------|
| Product Standard/s          | BS EN 60728-11            |
| LRV Value                   | 74                        |
| Printing                    | FM/DAB, TV, SAT           |
| CE Conformity               | Yes                       |
| WEEE Symbol                 | Yes                       |
| UKCA Conformity             | Yes                       |
| Surface mounted             | Yes                       |
| Flush mounted (plaster)     | Yes                       |
| Floor box/sub-floor mounted | Yes                       |
| Type of fastening           | Screwing                  |
| Model                       | Other                     |
| Colour                      | White                     |
| Connection type             | Screw                     |
| Centre plate                | Yes                       |
| Cover frame                 | No                        |
| With label space            | Yes                       |
| Width                       | 86 mm                     |
| Height                      | 86 mm                     |
| Depth                       | 31 mm                     |