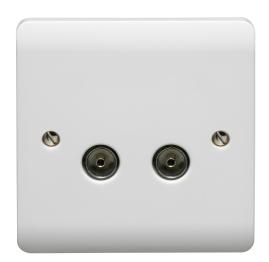

## List No. CR1266 INSTINCT COMMUNICATION & DATA

1 Gang 2 Way Female Direct Connection Coaxial Socket

- Curved Slimline Plate
- Screw Terminal
- Height: 86mm Width: 86mm
- Recommend Back Box Depth 25mm

| Product Specification Data | Revision Date: 11/10/2024                         |
|----------------------------|---------------------------------------------------|
| Product Standard/s         | BS 5733, ANSI/SCTE 02:2006 IEC61169-2:2007, BS EN |
|                            | 60728-11:2005                                     |
| LRV Value                  | 74                                                |
| CE Conformity              | Yes                                               |
| WEEE Symbol                | Yes                                               |
| UKCA Conformity            | Yes                                               |
| Model                      | Loop-through socket                               |
| Mounting method            | Surface mounted                                   |
| Cover                      | Complete housing                                  |
| Number of outlets          | 2                                                 |
| Type of fastening          | Mounting with screw                               |
| Colour                     | White                                             |
| Surface protection         | Other                                             |
| Surface finishing          | Glossy                                            |
| Material                   | Plastic                                           |
| Material quality           | Other                                             |
| Halogen free               | Yes                                               |