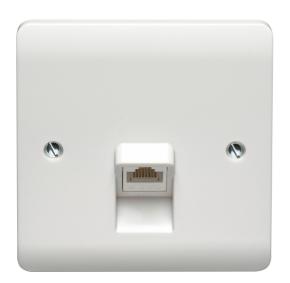

## List No. CR1287 INSTINCT COMMUNICATION & DATA

1 Gang RJ45 Cat 6 Socket

- Curved Slimline Plate
- Angled Push Fit Fixing Solution
- Minimises Cable Bend Radius

| Product Specification Data  | Revision Date: 15/10/2021                         |
|-----------------------------|---------------------------------------------------|
| Product Standard/s          | BS 5733, ANSI/SCTE 02:2006 IEC61169-2:2007, BS EN |
|                             | 60728-11:2004                                     |
| LRV Value                   | 74                                                |
| CE Conformity               | Yes                                               |
| WEEE Symbol                 | Yes                                               |
| UKCA Conformity             | Yes                                               |
| Surface mounted             | Yes                                               |
| Flush mounted (plaster)     | Yes                                               |
| Floor box/sub-floor mounted | Yes                                               |
| Type of fastening           | Screwing                                          |
| Model                       | Other                                             |
| Colour                      | White                                             |
| Connection type             | Other                                             |
| Centre plate                | Yes                                               |
| Cover frame                 | No                                                |
| With label space            | Yes                                               |
| Width                       | 86 mm                                             |
| Height                      | 86 mm                                             |
| Depth                       | 39 mm                                             |