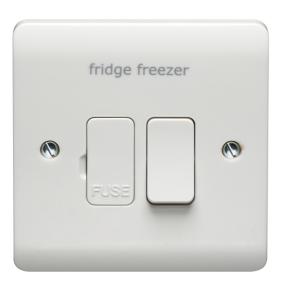

## List No. CR1826/FF INSTINCT

13A Double Pole Switched Fused Connection Unit With LED Printed 'Fridge Freezer'

- Curved Slimline Plate
- All Upward Facing Terminals
- Full Contact Cable Clamp
- Integrated LED Light Indicator
- Fitted With ASTA Approved Fused Link