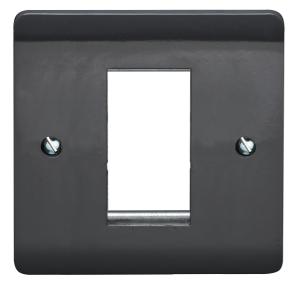

## List No. CR1911/G INSTINCT COMMUNICATION & DATA

1 Gang 1 Module Euro Module Communication Mounting Plate in Grey

- Curved Slimline Plate
- Euro Modular System
- 50 x 25mm Euro Aperture

| Product Specification Data                 |                         | Revision Date: 15/10/2021 |
|--------------------------------------------|-------------------------|---------------------------|
| Product Standard/s                         | BS 5733                 |                           |
| Terminal Capacity E                        | 2 x 2.5 mm <sup>2</sup> |                           |
| LRV Value                                  | 8                       |                           |
| CE Conformity                              | Yes                     |                           |
| UKCA Conformity                            | Yes                     |                           |
| Number of units                            | 1                       |                           |
| Mounting direction                         | Vertical                |                           |
| Number of modules vertical (module system) | 1                       |                           |
| Number of gangs                            | 1                       |                           |
| With mounting grid                         | Yes                     |                           |
| Suitable for flush-mounted installation    | Yes                     |                           |
| Suitable for floor box                     | Yes                     |                           |
| Suitable for built-in installation         | Yes                     |                           |
| Material                                   | Plastic                 |                           |
| Material quality                           | Other                   |                           |
| Halogen free                               | Yes                     |                           |
| Surface protection                         | Other                   |                           |
| Surface finishing                          | Glossy                  |                           |
| Colour                                     | Grey                    |                           |
| Degree of protection (IP)                  | IP2X                    |                           |
| Impact strength                            | IK02                    |                           |
| Type of fastening                          | Engage (snap)           |                           |
| Width                                      | 86 mm                   |                           |
| Height                                     | 86 mm                   |                           |
| Depth                                      | 9 mm                    |                           |