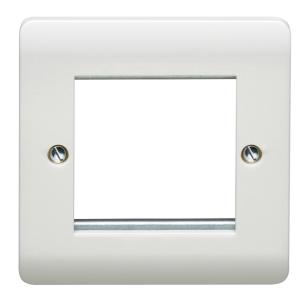

## List No. CR1912 INSTINCT COMMUNICATION & DATA

1 Gang 2 Module Euro Module Communication Mounting Plate

- Curved Slimline Plate
- Euro Modular System
- 50 x 50mm Euro Aperture

| Product Specification Data                 |                         | Revision Date: 15/10/2021 |
|--------------------------------------------|-------------------------|---------------------------|
| Product Standard/s                         | BS 5733                 |                           |
| Terminal Capacity E                        | 2 x 2.5 mm <sup>2</sup> |                           |
| LRV Value                                  | 74                      |                           |
| CE Conformity                              | Yes                     |                           |
| UKCA Conformity                            | Yes                     |                           |
| Number of units                            | 1                       |                           |
| Mounting direction                         | Vertical                |                           |
| Number of modules vertical (module system) | 2                       |                           |
| Number of gangs                            | 1                       |                           |
| With mounting grid                         | Yes                     |                           |
| Suitable for flush-mounted installation    | Yes                     |                           |
| Suitable for floor box                     | Yes                     |                           |
| Suitable for built-in installation         | Yes                     |                           |
| Material                                   | Plastic                 |                           |
| Material quality                           | Other                   |                           |
| Halogen free                               | Yes                     |                           |
| Surface protection                         | Other                   |                           |
| Surface finishing                          | Glossy                  |                           |
| Colour                                     | White                   |                           |
| Degree of protection (IP)                  | IP2X                    |                           |
| Impact strength                            | IK02                    |                           |
| Type of fastening                          | Engage (snap)           |                           |
| Width                                      | 86 mm                   |                           |
| Height                                     | 86 mm                   |                           |
| Depth                                      | 9 mm                    |                           |