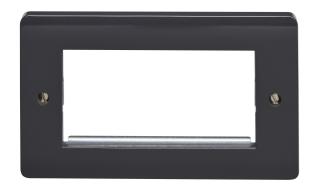

## List No. CR1924/G INSTINCT COMMUNICATION & DATA

2 Gang 4 Module Euro Module Communication Mounting Plate in Grey

• 50 x 100mm Euro Aperture

| Product Specification Data                   | Revision Date: 15/10/20 | )21 |
|----------------------------------------------|-------------------------|-----|
| Product Standard/s                           | BS 5733                 |     |
| Terminal Capacity E                          | 2 x 2.5 mm <sup>2</sup> |     |
| LRV Value                                    | 8                       |     |
| CE Conformity                                | Yes                     |     |
| UKCA Conformity                              | Yes                     |     |
| Number of units                              | 1                       |     |
| Mounting direction                           | Horizontal              |     |
| Number of modules horizontal (module system) | 4                       |     |
| Number of gangs                              | 2                       |     |
| With mounting grid                           | Yes                     |     |
| Suitable for flush-mounted installation      | Yes                     |     |
| Suitable for floor box                       | Yes                     |     |
| Suitable for built-in installation           | Yes                     |     |
| Material                                     | Plastic                 |     |
| Material quality                             | Other                   |     |
| Halogen free                                 | Yes                     |     |
| Surface protection                           | Other                   |     |
| Surface finishing                            | Glossy                  |     |
| Colour                                       | Grey                    |     |
| Degree of protection (IP)                    | IP2X                    |     |
| Impact strength                              | IK02                    |     |
| Type of fastening                            | Engage (snap)           |     |
| Width                                        | 86 mm                   |     |
| Height                                       | 86 mm                   |     |
| Depth                                        | 9 mm                    |     |