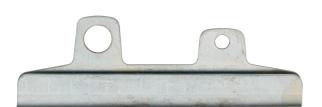

## List No. CRTLK2 STARBREAKER

Starbreaker Visor Locking Kit (Curved Visor)

- Locking kit
- Suitable for Starbreaker units with curved visors
- Requires additional padlock
- 4 or 8mm Apertures accomodate differing padlock shackle sizes