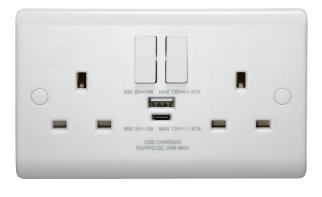

## List No. D1500USBCNR CASA

13A 2 Gang Single Pole Switched Socket with Type A and Type C 20W USB

- Type A and Type C USB Connection
- Voltage Variation 5V to 12V
- Maximum 20 Watts
- Supports PD, PPS and QC Charging Protocols