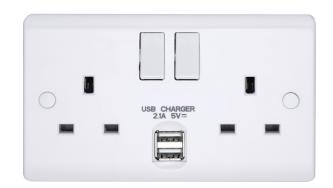

## List No. D1500USBNR CASA

13A 2 Gang Double Pole Switched Socket With Dual 2.1A USB s

- 5V USB Output
- Screwcap Covers

| Product Specification Data              | Revision Date: 11/10/2024                 |
|-----------------------------------------|-------------------------------------------|
| Product Standard/s                      | BS 1363-3                                 |
| Terminal Capacity L&N                   | 3 x 1.5, 3 x 2.5, 2 x 4.0 mm <sup>2</sup> |
| Terminal Capacity E                     | 3 x 1.5, 3 x 2.5, 2 x 4.0 mm <sup>2</sup> |
| LRV Value                               | 73                                        |
| CE Conformity                           | Yes                                       |
| WEEE Symbol                             | Yes                                       |
| UKCA Conformity                         | Yes                                       |
| Operating voltage                       | 250 V                                     |
| Frequency                               | 50 Hz                                     |
| Max. output current                     | 2100 mA                                   |
| Mounting method                         | Surface mounted                           |
| Colour                                  | White                                     |
| Min. depth of built-in installation box | 35 mm                                     |