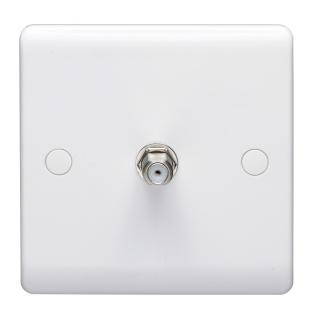

## List No. D9997NR CASA COMMUNICATION & DATA

1 Gang Outlet F-Type Satellite Socket

| Product Specification Data  | Revision Date: 15/10/2021 |
|-----------------------------|---------------------------|
| LRV Value                   | 73                        |
| CE Conformity               | Yes                       |
| WEEE Symbol                 | Yes                       |
| UKCA Conformity             | Yes                       |
| Surface mounted             | Yes                       |
| Flush mounted (plaster)     | Yes                       |
| Floor box/sub-floor mounted | Yes                       |
| Type of fastening           | Screwing                  |
| Model                       | Other                     |
| Colour                      | White                     |
| Connection type             | Screw                     |
| Centre plate                | Yes                       |
| Cover frame                 | No                        |
| With label space            | Yes                       |
| Width                       | 86 mm                     |
| Height                      | 86 mm                     |