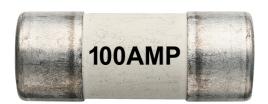

## List No. DSF100FL

100Amp Cartridge fuse link for DSF switch fuse

- 100A Cylindrical fuse suitable for DSF switch fuse units
- ASTA Certified
- IEC 60269-3, EN 60269-3
- Designed for use in house service cut outs (D22mm X L58mm)
- BS88-3 fuse system C (previously known as BS 1361)

| Product Specification Data | Revision Date: 15/10/2021                     |
|----------------------------|-----------------------------------------------|
| Size                       | 22x58 mm                                      |
| Rated voltage              | 240-415 V                                     |
| Voltage type               | AC                                            |
| Utilization category       | gL/gG (cable protection/equipment protection) |
| Nominal current            | 100 A                                         |
| Breaking capacity          | 33 kA                                         |
| WEEE Symbol                | Yes                                           |
| UKCA Conformity            | Yes                                           |