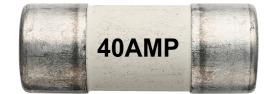

## List No. DSF40FL

40Amp Cartridge fuse link for DSF switch fuse

- 40A Cylindrical fuse suitable for DSF switch fuse units
- ASTA Certified
- IEC 60269-3, EN 60269-3
- Designed for use in house service cut outs (D22mm X L58mm)
- BS88-3 fuse system C (previously known as BS 1361)