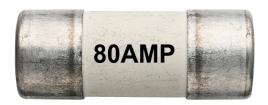

## List No. DSF80FL

80Amp Cartridge fuse link for DSF switch fuse

- 80A Cylindrical fuse suitable for DSF switch fuse units
- ASTA Certified
- IEC 60269-3, EN 60269-3
- Designed for use in house service cut outs (D22mm X L58mm)
- BS88-3 fuse system C (previously known as BS 1361)

| Product Specification Data | Revision Date: 15/10/2021                     |
|----------------------------|-----------------------------------------------|
| Size                       | 22x58 mm                                      |
| Rated voltage              | 240-415 V                                     |
| Voltage type               | AC                                            |
| Utilization category       | gL/gG (cable protection/equipment protection) |
| Nominal current            | 80 A                                          |
| Breaking capacity          | 33 kA                                         |
| WEEE Symbol                | Yes                                           |
| UKCA Conformity            | Yes                                           |