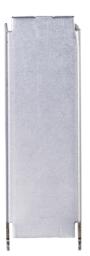

## List No. EMB1W

Wylex Push Fit Metal Blank

- Single Module Metal Blank
- Non Combustible
- Push Fit
- Non Removable where the Consumer Unit cover is secured
- Suitable for Wylex Consumer Units

| Product Specification Data          | Revision Date: 26/01/2023 |
|-------------------------------------|---------------------------|
| Material housing                    | Stainless steel           |
| Width in number of modular spacings | 1                         |
| CE Conformity                       | Yes                       |
| WEEE Symbol                         | No                        |
| UKCA Conformity                     | Yes                       |