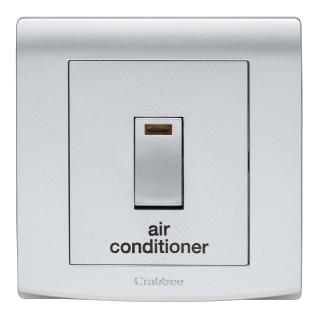

## List No. EP013/3AC/SL ELYPSE

32A Double Pole Control Switch With Neon Printed 'Air Conditioner' Silver Finish

- Smooth and slimline profile
- Clip on front plate for clean screwless aesthetic
- Silver Finish

| roduct Specification Data              | Revision Date: 15/10/202 |
|----------------------------------------|--------------------------|
| Product Standard/s                     | BS EN 60669-1            |
| Frequency                              | 50 Hz                    |
| Printing                               | Air Conditioner          |
| CE Conformity                          | Yes                      |
| UKCA Conformity                        | Yes                      |
| Wiring system                          | 2-pole switch            |
| Method of operation                    | Rocker/button            |
| Assembly arrangement                   | Control element          |
| Number of modules (module system)      | 0                        |
| Push button switch                     | Yes                      |
| Number of rockers                      | 1                        |
| Mounting method                        | Flush mounted (plaster)  |
| Type of fastening                      | Screw mounting           |
| With mounting plate                    | Yes                      |
| Material                               | Plastic                  |
| Material quality                       | Thermoplastic            |
| Halogen free                           | Yes                      |
| Surface protection                     | Other                    |
| Surface finishing                      | Glossy                   |
| Colour                                 | Silver                   |
| Illumination                           | Yes                      |
| Function lighting                      | Illuminated (on)         |
| Type of lighting                       | Not included             |
| Suitable for degree of protection (IP) | IP2X                     |
| Nominal voltage                        | 250 V                    |
| Rated current                          | 32 A                     |
| Connection type                        | Screwed terminal         |