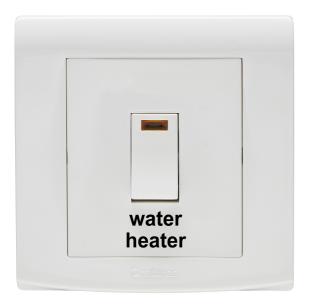

## List No. EP013/3WA ELYPSE

32A Double Pole Control Switch With Neon Printed 'Water Heater'

- Smooth and slimline profile
- Clip on front plate for clean screwless aesthetic

| roduct Specification Data              | Revision Date: 15/10/202 |
|----------------------------------------|--------------------------|
| Product Standard/s                     | BS EN 60669-1            |
| Frequency                              | 50 Hz                    |
| Printing                               | Water Heater             |
| CE Conformity                          | Yes                      |
| UKCA Conformity                        | Yes                      |
| Wiring system                          | 2-pole switch            |
| Method of operation                    | Rocker/button            |
| Assembly arrangement                   | Control element          |
| Number of modules (module system)      | 0                        |
| Push button switch                     | Yes                      |
| Number of rockers                      | 1                        |
| Mounting method                        | Flush mounted (plaster)  |
| Type of fastening                      | Screw mounting           |
| With mounting plate                    | Yes                      |
| Material                               | Plastic                  |
| Material quality                       | Thermoplastic            |
| Halogen free                           | Yes                      |
| Surface protection                     | Other                    |
| Surface finishing                      | Glossy                   |
| Colour                                 | White                    |
| Illumination                           | Yes                      |
| Function lighting                      | Illuminated (on)         |
| Type of lighting                       | Not included             |
| Suitable for degree of protection (IP) | IP2X                     |
| Nominal voltage                        | 250 V                    |
| Rated current                          | 32 A                     |
| Connection type                        | Screwed terminal         |