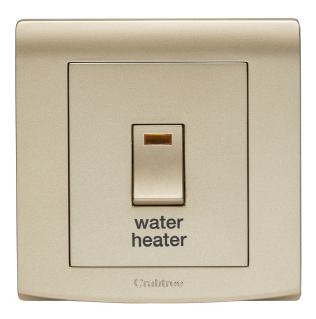

## List No. EP015/31/GL ELYPSE

20A Double Pole Switch & Neon Printed 'Water Heater' Gold Finish

- Smooth and slimline profile
- Clip on front plate for clean screwless aesthetic
- Gold Finish

| Product Specification Data             | Revision Date: 15/10/2021 |
|----------------------------------------|---------------------------|
| Product Standard/s                     | BS EN 60669-1             |
| Frequency                              | 50 Hz                     |
| Printing                               | Water Heater              |
| CE Conformity                          | Yes                       |
| UKCA Conformity                        | Yes                       |
| Wiring system                          | 2-pole switch             |
| Method of operation                    | Rocker/button             |
| Assembly arrangement                   | Control element           |
| Number of modules (module system)      | 0                         |
| Push button switch                     | Yes                       |
| Number of rockers                      | 1                         |
| Mounting method                        | Flush mounted (plaster)   |
| Type of fastening                      | Screw mounting            |
| With mounting plate                    | Yes                       |
| Material                               | Plastic                   |
| Material quality                       | Thermoplastic             |
| Halogen free                           | Yes                       |
| Surface protection                     | Other                     |
| Surface finishing                      | Glossy                    |
| Colour                                 | Gold                      |
| Illumination                           | Yes                       |
| Function lighting                      | Illuminated (on)          |
| Type of lighting                       | Not included              |
| Suitable for degree of protection (IP) | IP2X                      |
| Nominal voltage                        | 250 V                     |
| Rated current                          | 20 A                      |
| Connection type                        | Screwed terminal          |