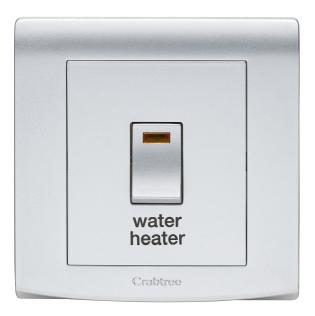

## List No. EP015/31/SL ELYPSE

20A Double Pole Switch & Neon Printed 'Water Heater' Silver Finish

- Smooth and slimline profile
- Clip on front plate for clean screwless aesthetic
- Silver Finish

| Product Specification Data             | Revision Date: 15/10/2021 |
|----------------------------------------|---------------------------|
| Product Standard/s                     | BS EN 60669-1             |
| Frequency                              | 50 Hz                     |
| Printing                               | Water Heater              |
| CE Conformity                          | Yes                       |
| UKCA Conformity                        | Yes                       |
| Wiring system                          | 2-pole switch             |
| Method of operation                    | Rocker/button             |
| Assembly arrangement                   | Control element           |
| Number of modules (module system)      | 0                         |
| Push button switch                     | Yes                       |
| Number of rockers                      | 1                         |
| Mounting method                        | Flush mounted (plaster)   |
| Type of fastening                      | Screw mounting            |
| With mounting plate                    | Yes                       |
| Material                               | Plastic                   |
| Material quality                       | Thermoplastic             |
| Halogen free                           | Yes                       |
| Surface protection                     | Other                     |
| Surface finishing                      | Glossy                    |
| Colour                                 | Silver                    |
| Illumination                           | Yes                       |
| Function lighting                      | Illuminated (on)          |
| Type of lighting                       | Not included              |
| Suitable for degree of protection (IP) | IP2X                      |
| Nominal voltage                        | 250 V                     |
| Rated current                          | 20 A                      |
| Connection type                        | Screwed terminal          |
|                                        |                           |