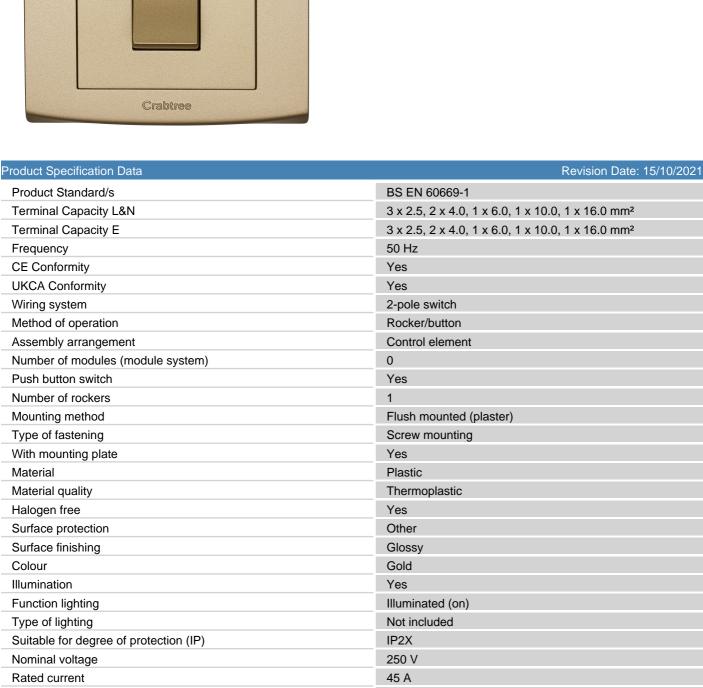

## List No. EP016/3/GL

45A Double Pole Switch & Neon Gold Finish

- Smooth and slimline profile
- Clip on front plate for clean screwless aesthetic
- Gold Finish

Although every effort has been made to ensure accuracy in the compilation of the technical detail within this datasheet, specifications and performance data are constantly changing. Latest details can be obtained from the Electrium website.