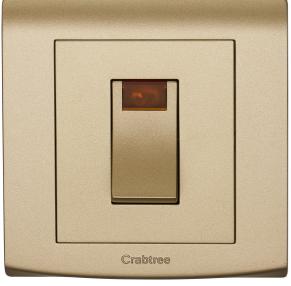

## List No. EP016/3/GL

45A Double Pole Switch & Neon Gold Finish

- Smooth and slimline profile
- Clip on front plate for clean screwless aesthetic
- Gold Finish

Although every effort has been made to ensure accuracy in the compilation of the technical detail within this datasheet, specifications and performance data are constantly changing. Latest details can be obtained from the Electrium website.