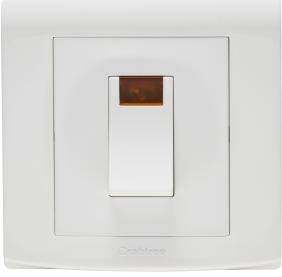

- Smooth and slimline profile
- Clip on front plate for clean screwless aesthetic

Although every effort has been made to ensure accuracy in the compilation of the technical detail within this datasheet, specifications and performance data are constantly changing. Latest details can be obtained from the Electrium website.