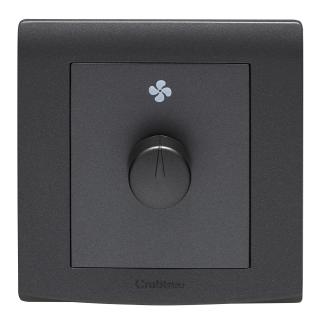

## List No. EP017/BK ELYPSE

400VA 2 Way Fan Control Switch Black Finish

- Smooth and slimline profile
- Clip on front plate for clean screwless aesthetic
- Black Finish

| Product Specification Data              | Revision Date: 15/10/2021                 |
|-----------------------------------------|-------------------------------------------|
| Product Standard/s                      | BS EN 60669-1, BS EN 60947-3              |
| Terminal Capacity L&N                   | 4 x 1.0, 3 x 1.5, 1 x 2.5 mm <sup>2</sup> |
| Frequency                               | 50 Hz                                     |
| CE Conformity                           | Yes                                       |
| UKCA Conformity                         | Yes                                       |
| Wiring system                           | 3-pole switch                             |
| Method of operation                     | Rocker/button                             |
| Assembly arrangement                    | Control element                           |
| Number of modules (module system)       | 0                                         |
| Push button switch                      | Yes                                       |
| Number of rockers                       | 1                                         |
| Mounting method                         | Flush mounted (plaster)                   |
| Type of fastening                       | Screw mounting                            |
| With mounting plate                     | Yes                                       |
| Material                                | Plastic                                   |
| Material quality                        | Thermoplastic                             |
| Halogen free                            | Yes                                       |
| Surface protection                      | Other                                     |
| Surface finishing                       | Glossy                                    |
| Colour                                  | Black                                     |
| Illumination                            | No                                        |
| Function lighting                       | Other                                     |
| Type of lighting                        | Not included                              |
| Suitable for degree of protection (IP)  | IP2X                                      |
| Nominal voltage                         | 250 V                                     |
| Rated current                           | 6 A                                       |
| Connection type                         | Screwed terminal                          |
| Min. depth of built-in installation box | 25 mm                                     |
|                                         |                                           |