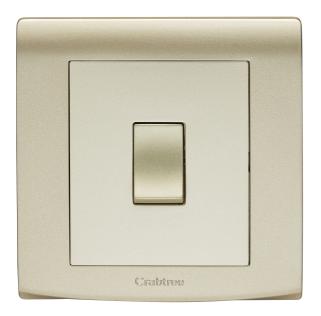

## List No. EP070/GL ELYPSE

10AX 1 Gang 1 Way Switch Gold Finish

- Smooth and slimline profile
- Clip on front plate for clean screwless aesthetic
- Gold Finish

| Product Specification Data              | Revision Date: 15/10/2021 |
|-----------------------------------------|---------------------------|
| Product Standard/s                      | BS EN 60669-1             |
| Frequency                               | 50 Hz                     |
| CE Conformity                           | Yes                       |
| UKCA Conformity                         | Yes                       |
| Wiring system                           | Other                     |
| Method of operation                     | Rocker/button             |
| Assembly arrangement                    | Basic element             |
| Number of modules (module system)       | 0                         |
| Push button switch                      | Yes                       |
| Number of rockers                       | 1                         |
| Mounting method                         | Flush mounted (plaster)   |
| Type of fastening                       | Screw mounting            |
| With mounting plate                     | Yes                       |
| Material                                | Plastic                   |
| Material quality                        | Thermoplastic             |
| Halogen free                            | Yes                       |
| Surface protection                      | Other                     |
| Surface finishing                       | Glossy                    |
| Colour                                  | Gold                      |
| Illumination                            | No                        |
| Function lighting                       | Other                     |
| Type of lighting                        | Not included              |
| Suitable for degree of protection (IP)  | IP2X                      |
| Nominal voltage                         | 250 V                     |
| Rated current                           | 10 A                      |
| Switching current for fluorescent lamps | 10 AX                     |
| Connection type                         | Screwed terminal          |
|                                         |                           |