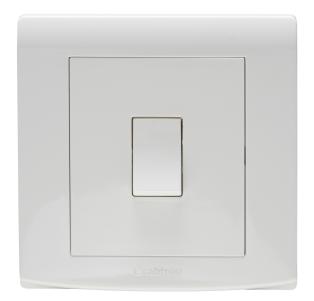

## List No. EP070 ELYPSE

10AX 1 Gang 1 Way Switch

- Smooth and slimline profile
- Clip on front plate for clean screwless aesthetic

| roduct Specification Data               | Revision Date: 15/10/202 |
|-----------------------------------------|--------------------------|
| Product Standard/s                      | BS EN 60669-1            |
| Frequency                               | 50 Hz                    |
| CE Conformity                           | Yes                      |
| WEEE Symbol                             | Yes                      |
| UKCA Conformity                         | Yes                      |
| Wiring system                           | Other                    |
| Method of operation                     | Rocker/button            |
| Assembly arrangement                    | Basic element            |
| Number of modules (module system)       | 0                        |
| Push button switch                      | Yes                      |
| Number of rockers                       | 1                        |
| Mounting method                         | Flush mounted (plaster)  |
| Type of fastening                       | Screw mounting           |
| With mounting plate                     | Yes                      |
| Material                                | Plastic                  |
| Material quality                        | Thermoplastic            |
| Halogen free                            | Yes                      |
| Surface protection                      | Other                    |
| Surface finishing                       | Glossy                   |
| Colour                                  | White                    |
| Illumination                            | No                       |
| Function lighting                       | Other                    |
| Type of lighting                        | Not included             |
| Suitable for degree of protection (IP)  | IP2X                     |
| Nominal voltage                         | 250 V                    |
| Rated current                           | 10 A                     |
| Switching current for fluorescent lamps | 10 AX                    |
| Connection type                         | Screwed terminal         |