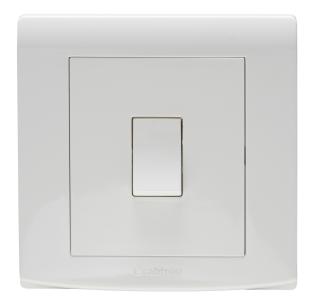

## List No. EP071 ELYPSE

10AX 1 Gang 2 Way Switch

- Smooth and slimline profile
- Clip on front plate for clean screwless aesthetic

| Product Specification Data              | Revision Date: 15/10/202 |
|-----------------------------------------|--------------------------|
| Product Standard/s                      | BS EN 60669-1            |
| Frequency                               | 50 Hz                    |
| CE Conformity                           | Yes                      |
| UKCA Conformity                         | Yes                      |
| Wiring system                           | Two-way switch           |
| Method of operation                     | Rocker/button            |
| Assembly arrangement                    | Basic element            |
| Number of modules (module system)       | 0                        |
| Push button switch                      | Yes                      |
| Number of rockers                       | 1                        |
| Mounting method                         | Flush mounted (plaster)  |
| Type of fastening                       | Screw mounting           |
| With mounting plate                     | Yes                      |
| Material                                | Plastic                  |
| Material quality                        | Thermoplastic            |
| Halogen free                            | Yes                      |
| Surface protection                      | Other                    |
| Surface finishing                       | Glossy                   |
| Colour                                  | White                    |
| Illumination                            | No                       |
| Function lighting                       | Other                    |
| Type of lighting                        | Not included             |
| Suitable for degree of protection (IP)  | IP2X                     |
| Nominal voltage                         | 250 V                    |
| Rated current                           | 10 A                     |
| Switching current for fluorescent lamps | 10 AX                    |
| Connection type                         | Screwed terminal         |