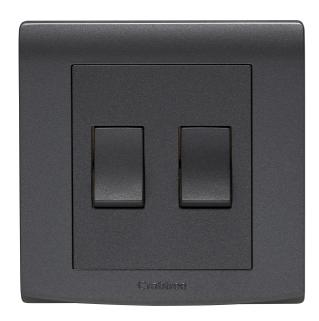

## List No. EP072/BK ELYPSE

10AX 2 Gang 1 Way Switch Black Finish

- Smooth and slimline profile
- Clip on front plate for clean screwless aesthetic
- Black Finish

| Product Specification Data              | Revision Date: 15/10/2021 |
|-----------------------------------------|---------------------------|
| Product Standard/s                      | BS EN 60669-1             |
| Frequency                               | 50 Hz                     |
| CE Conformity                           | Yes                       |
| UKCA Conformity                         | Yes                       |
| Wiring system                           | Other                     |
| Method of operation                     | Rocker/button             |
| Assembly arrangement                    | Basic element             |
| Number of modules (module system)       | 0                         |
| Push button switch                      | Yes                       |
| Number of rockers                       | 2                         |
| Mounting method                         | Flush mounted (plaster)   |
| Type of fastening                       | Screw mounting            |
| With mounting plate                     | Yes                       |
| Material                                | Plastic                   |
| Material quality                        | Thermoplastic             |
| Halogen free                            | Yes                       |
| Surface protection                      | Other                     |
| Surface finishing                       | Glossy                    |
| Colour                                  | Black                     |
| Illumination                            | No                        |
| Function lighting                       | Other                     |
| Type of lighting                        | Not included              |
| Suitable for degree of protection (IP)  | IP2X                      |
| Nominal voltage                         | 250 V                     |
| Rated current                           | 10 A                      |
| Switching current for fluorescent lamps | 10 AX                     |
| Connection type                         | Screwed terminal          |