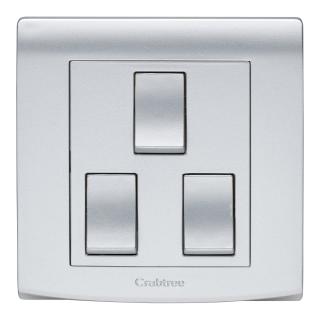

## List No. EP073/SL ELYPSE

10AX 3 Gang 1 Way Switch Silver Finish

- Smooth and slimline profile
- Clip on front plate for clean screwless aesthetic
- Silver Finish

| Product Specification Data              | Revision Date: 15/10/202 |
|-----------------------------------------|--------------------------|
| Product Standard/s                      | BS EN 60669-1            |
| Frequency                               | 50 Hz                    |
| CE Conformity                           | Yes                      |
| UKCA Conformity                         | Yes                      |
| Wiring system                           | Other                    |
| Method of operation                     | Rocker/button            |
| Assembly arrangement                    | Basic element            |
| Number of modules (module system)       | 0                        |
| Push button switch                      | Yes                      |
| Number of rockers                       | 3                        |
| Mounting method                         | Flush mounted (plaster)  |
| Type of fastening                       | Screw mounting           |
| With mounting plate                     | Yes                      |
| Material                                | Plastic                  |
| Material quality                        | Thermoplastic            |
| Halogen free                            | Yes                      |
| Surface protection                      | Other                    |
| Surface finishing                       | Glossy                   |
| Colour                                  | Silver                   |
| Illumination                            | No                       |
| Function lighting                       | Other                    |
| Type of lighting                        | Not included             |
| Suitable for degree of protection (IP)  | IP2X                     |
| Nominal voltage                         | 250 V                    |
| Rated current                           | 10 A                     |
| Switching current for fluorescent lamps | 10 AX                    |
| Connection type                         | Screwed terminal         |