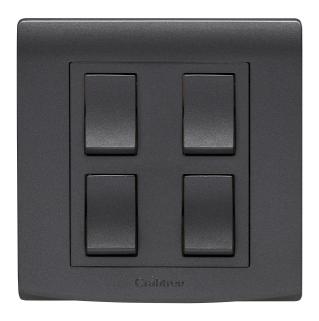

## List No. EP074/BK ELYPSE

10AX 4 Gang 1 Way Switch Black Finish

- Smooth and slimline profile
- Clip on front plate for clean screwless aesthetic
- Black Finish

| Product Specification Data              | Revision Date: 15/10/2021 |
|-----------------------------------------|---------------------------|
| Product Standard/s                      | BS EN 60669-1             |
| Frequency                               | 50 Hz                     |
| CE Conformity                           | Yes                       |
| UKCA Conformity                         | Yes                       |
| Wiring system                           | Other                     |
| Method of operation                     | Rocker/button             |
| Assembly arrangement                    | Basic element             |
| Number of modules (module system)       | 0                         |
| Push button switch                      | Yes                       |
| Number of rockers                       | 4                         |
| Mounting method                         | Flush mounted (plaster)   |
| Type of fastening                       | Screw mounting            |
| With mounting plate                     | Yes                       |
| Material                                | Plastic                   |
| Material quality                        | Thermoplastic             |
| Halogen free                            | Yes                       |
| Surface protection                      | Other                     |
| Surface finishing                       | Glossy                    |
| Colour                                  | Black                     |
| Illumination                            | No                        |
| Function lighting                       | Other                     |
| Type of lighting                        | Not included              |
| Suitable for degree of protection (IP)  | IP2X                      |
| Nominal voltage                         | 250 V                     |
| Rated current                           | 10 A                      |
| Switching current for fluorescent lamps | 10 AX                     |
| Connection type                         | Screwed terminal          |