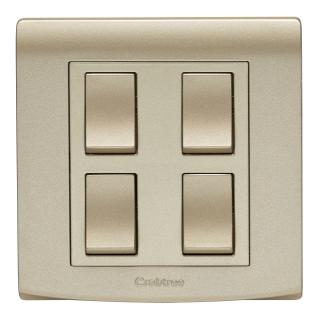

## List No. EP074/GL

10AX 4 Gang 1 Way Switch Gold Finish

- Smooth and slimline profile
- Clip on front plate for clean screwless aesthetic
- Gold Finish

| Product Specification Data              | Revision Date: 15/10/2021 |
|-----------------------------------------|---------------------------|
| Product Standard/s                      | BS EN 60669-1             |
| Frequency                               | 50 Hz                     |
| CE Conformity                           | Yes                       |
| UKCA Conformity                         | Yes                       |
| Wiring system                           | Other                     |
| Method of operation                     | Rocker/button             |
| Assembly arrangement                    | Basic element             |
| Number of modules (module system)       | 0                         |
| Push button switch                      | Yes                       |
| Number of rockers                       | 4                         |
| Mounting method                         | Flush mounted (plaster)   |
| Type of fastening                       | Screw mounting            |
| With mounting plate                     | Yes                       |
| Material                                | Plastic                   |
| Material quality                        | Thermoplastic             |
| Halogen free                            | Yes                       |
| Surface protection                      | Other                     |
| Surface finishing                       | Glossy                    |
| Colour                                  | Gold                      |
| Illumination                            | No                        |
| Function lighting                       | Other                     |
| Type of lighting                        | Not included              |
| Suitable for degree of protection (IP)  | IP2X                      |
| Nominal voltage                         | 250 V                     |
| Rated current                           | 10 A                      |
| Switching current for fluorescent lamps | 10 AX                     |
| Connection type                         | Screwed terminal          |