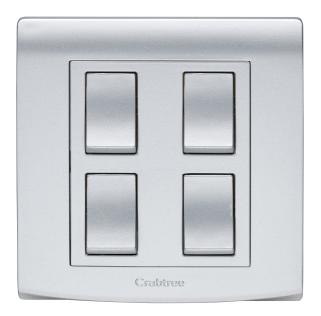

## List No. EP074/SL ELYPSE

10AX 4 Gang 1 Way Switch Silver Finish

- Smooth and slimline profile
- Clip on front plate for clean screwless aesthetic
- Silver Finish

| Product Specification Data              | Revision Date: 15/10/202 |
|-----------------------------------------|--------------------------|
| Product Standard/s                      | BS EN 60669-1            |
| Frequency                               | 50 Hz                    |
| CE Conformity                           | Yes                      |
| UKCA Conformity                         | Yes                      |
| Wiring system                           | Other                    |
| Method of operation                     | Rocker/button            |
| Assembly arrangement                    | Basic element            |
| Number of modules (module system)       | 0                        |
| Push button switch                      | Yes                      |
| Number of rockers                       | 4                        |
| Mounting method                         | Flush mounted (plaster)  |
| Type of fastening                       | Screw mounting           |
| With mounting plate                     | Yes                      |
| Material                                | Plastic                  |
| Material quality                        | Thermoplastic            |
| Halogen free                            | Yes                      |
| Surface protection                      | Other                    |
| Surface finishing                       | Glossy                   |
| Colour                                  | Silver                   |
| Illumination                            | No                       |
| Function lighting                       | Other                    |
| Type of lighting                        | Not included             |
| Suitable for degree of protection (IP)  | IP2X                     |
| Nominal voltage                         | 250 V                    |
| Rated current                           | 10 A                     |
| Switching current for fluorescent lamps | 10 AX                    |
| Connection type                         | Screwed terminal         |