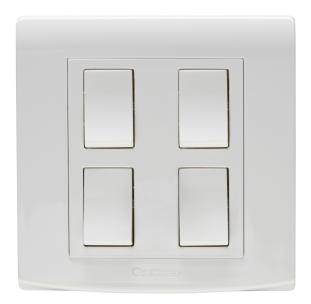

## List No. EP074 ELYPSE

10AX 4 Gang 1 Way Switch

- Smooth and slimline profile
- Clip on front plate for clean screwless aesthetic

| roduct Specification Data               | Revision Date: 15/10/202 |
|-----------------------------------------|--------------------------|
| Product Standard/s                      | BS EN 60669-1            |
| Frequency                               | 50 Hz                    |
| CE Conformity                           | Yes                      |
| WEEE Symbol                             | Yes                      |
| UKCA Conformity                         | Yes                      |
| Wiring system                           | Other                    |
| Method of operation                     | Rocker/button            |
| Assembly arrangement                    | Basic element            |
| Number of modules (module system)       | 0                        |
| Push button switch                      | Yes                      |
| Number of rockers                       | 4                        |
| Mounting method                         | Flush mounted (plaster)  |
| Type of fastening                       | Screw mounting           |
| With mounting plate                     | Yes                      |
| Material                                | Plastic                  |
| Material quality                        | Thermoplastic            |
| Halogen free                            | Yes                      |
| Surface protection                      | Other                    |
| Surface finishing                       | Glossy                   |
| Colour                                  | White                    |
| Illumination                            | No                       |
| Function lighting                       | Other                    |
| Type of lighting                        | Not included             |
| Suitable for degree of protection (IP)  | IP2X                     |
| Nominal voltage                         | 250 V                    |
| Rated current                           | 10 A                     |
| Switching current for fluorescent lamps | 10 AX                    |
| Connection type                         | Screwed terminal         |